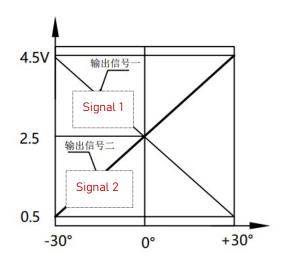

## Signal output curve

#### **SPECIFICATION**

| Lever Action           | Spring return to center automatically |
|------------------------|---------------------------------------|
| Lever Mechanical Angle | ±30°                                  |
| Sensor Type            | Hall effect                           |
| Linearity              | Less than 0.2%                        |
| Signal Output          | Analog voltage 0.5-4.5V               |
| Power Supply           | DC5V                                  |
| Operating Cycles       | > 5 Million Cycles                    |
| Operating Temperature  | -40℃~+70℃                             |
| Storage Temperature    | -50℃~+80℃                             |
| Degree of Protection   | Above the flange IP56                 |