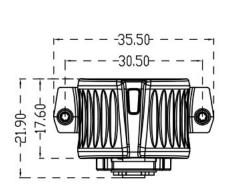

cally |
|------------------------|---------------------------------------|
| Lever Mechanical Angle | ±30°                                  |
| Sensor Type            | Hall effect                           |
| Linearity              | Less than 0.2%                        |
| Signal Output          | Analog voltage 0.5-4.5V               |
| Power Supply           | DC5V                                  |
| Operating Cycles       | > 5 Million Cycles                    |
| Operating Temperature  | -40℃~+70℃                             |
| Storage Temperature    | -50℃~+80℃                             |
| Degree of Protection   | Above the flange IP56                 |



#### **PRODUCT CONFIGURATION**



## **Electrical schematic**



## Signal output curve





# Installation drawing