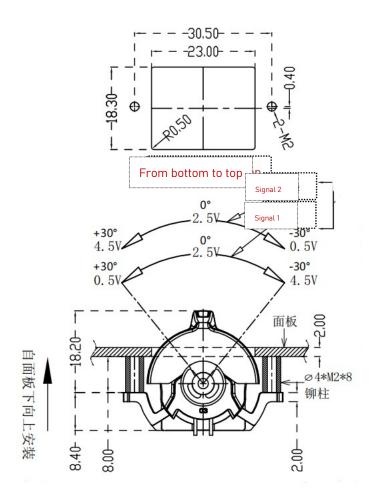

tically |
|------------------------|---------------------------------------|
| Lever Mechanical Angle | ±30°                                  |
| Sensor Type            | Hall effect                           |
| Linearity              | Less than 0.2%                        |
| Signal Output          | Analog voltage 0.5-4.5V               |
| Power Supply           | DC5V                                  |
| Operating Cycles       | > 5 Million Cycles                    |
| Operating Temperature  | -40℃~+70℃                             |
| Storage Temperature    | -50℃~+80℃                             |
| Degree of Protection   | Above the flange IP56                 |



#### **PRODUCT CONFIGURATION**



## **Electrical schematic**



## Signal output curve





# Installation drawing