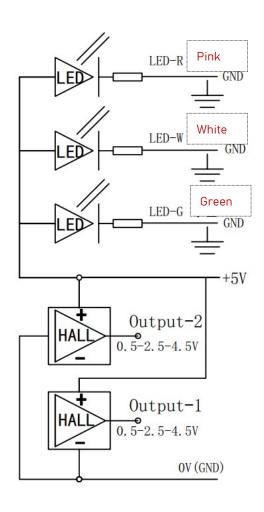

## **Electrical schematic**

#### **DESCRIPTION**

MKF-TS01 is a professional industrial thumb wheel used in TV camera, CCTV, industrial robot, medical equipment, optical instrument, heavy-duty and safety-critical applications. Rugged, reliable for long life span usage. With Hall sensor, Single axis, 0.5-4.5V@DV5V signal output. With a three color LED indicator. (White, Green, Red).