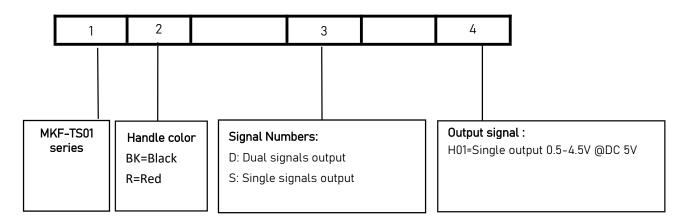

).

#### **SPECIFICATION**

| Lever Action           | Spring return to center automatically |
|------------------------|---------------------------------------|
| Lever Mechanical Angle | ±30°                                  |
| Sensor Type            | Hall effect                           |
| Linearity              | Less than 0.2%                        |
| Signal Output          | Analog voltage 0.5-4.5V               |
| Power Supply           | DC5V                                  |
| Operating Cycles       | > 5 Million Cycles                    |
| Operating Temperature  | -40℃~+70℃                             |
| Storage Temperature    | -50℃~+80℃                             |
| Degree of Protection   | Above the flange IP56                 |



#### **PRODUCT CONFIGURATION**



## **Electrical schematic**



## Signal output curve





# Installation drawing