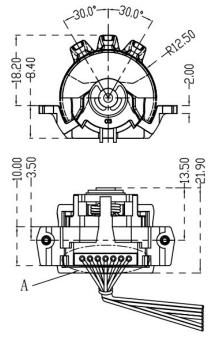

lly |
|------------------------|---------------------------------------|
| Lever Mechanical Angle | ±30°                                  |
| Sensor Type            | Hall effect                           |
| Linearity              | Less than 0.2%                        |
| Signal Output          | Analog voltage 0.5-4.5V               |
| Power Supply           | DC5V                                  |
| Operating Cycles       | > 5 Million Cycles                    |
| Operating Temperature  | -40℃~+70℃                             |
| Storage Temperature    | -50℃~+80℃                             |
| Degree of Protection   | Above the flange IP56                 |



#### **PRODUCT CONFIGURATION**



## **Electrical schematic**



## Signal output curve





# Installation drawing