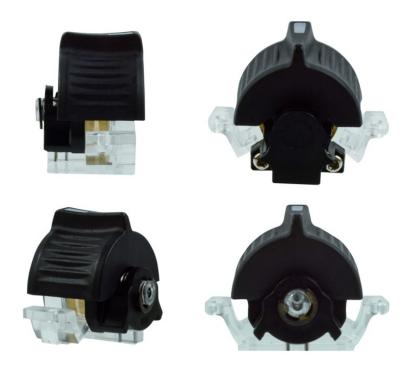

## MKF-TS01 SERIES JOYSTICKS

Mate Joystick, Single axis joysticks, Panel Mounted

#### **DESCRIPTION**

MKF-TS01 is a professional industrial thumb wheel used in TV camera, CCTV, industrial robot, medical equipment, optical instrument, heavy-duty and safety-critical applications. Rugged, reliable for long life span usage. With Hall sensor, Single axis, 0.5-4.5V@DV5V signal output. With a three color LED indicator. (White, Green, Red).

#### **PRODUCT CONFIGURATION**