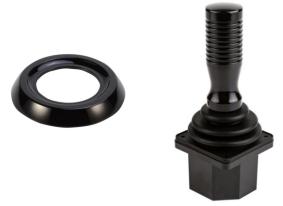

## MKF-JS30

Mate Industrial Joystick, Hall effect, One or Two axis, Panel Mounted

MKF-JS30 Hall sensor joystick, Single or double axis, instrument panel installation method, stainless steel and aluminum alloy materials, spring automatic return structure, German high-precision Hall sensor, linear correction over the entire temperature range, protection level above IP65, Smoother operation feel, ergonomic mechanical design, suitable for engineering machinery, industrial control.