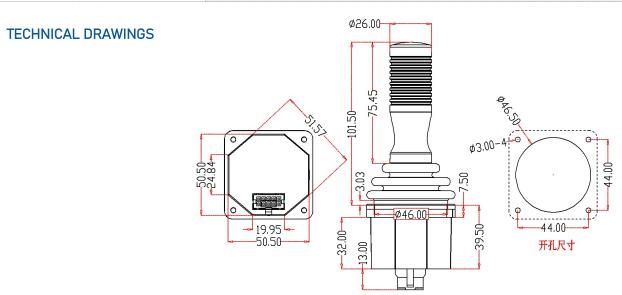

## MKF-JS30

Mate Industrial Joystick, Hall effect, One or Two axis, Panel Mounted

MKF-JS30 Hall sensor joystick, Single or double axis, instrument panel installation method, stainless steel and aluminum alloy materials, spring automatic return structure, German high-precision Hall sensor, linear correction over the entire temperature range, protection level above IP65, Smoother operation feel, ergonomic mechanical design, suitable for engineering machinery, industrial control.

## **SPECIFICATION**

**DESCRIPTION** 

| Material            | stainless steel + aluminum alloy+ engineering plastic |
|---------------------|-------------------------------------------------------|
| Protection          | IP65 above the part above the panel                   |
| Positioning         | Spring returns                                        |
| Operating angle     | X/Y: ±25 degrees                                      |
| Sensor              | Hall sensor                                           |
| Power supply        | DC5V, DC12-24V optional                               |
| Signal output       | Analog voltage, RS485, RS232, USB, CAN(2.0)           |
| Operating life      | 5 million times                                       |
| Working temperature | -40℃~+70℃                                             |
| Protection level    | IP65 or above                                         |