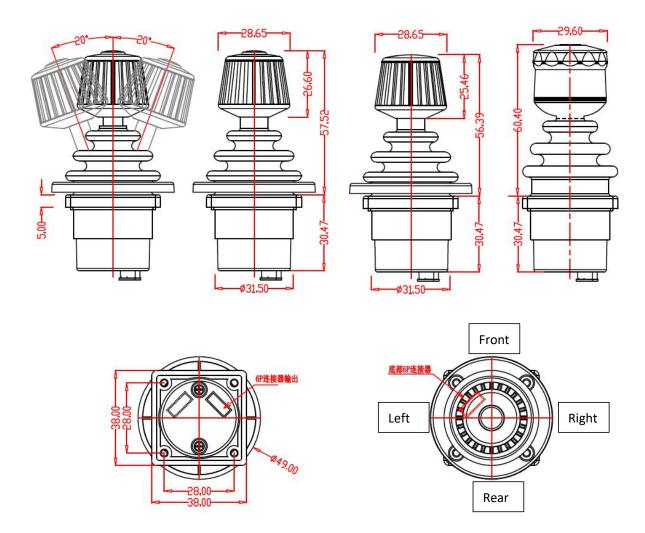

## **TECHNICAL DRAWINGS**

#### **SPECIFICATION**

| Button                 | 0 or 1                                     |
|------------------------|--------------------------------------------|
| Axis                   | 3-axis                                     |
| Positioning            | Spring return to center automatically      |
| Operation range        | XY:±20 degrees, Z:±30 degrees              |
| Power Supply           | DC5V, DC12-24V                             |
| Signal Output          | Analog voltage 0-5V,RS232,RS422,RS485,USB  |
| Life Span              | 5 million cycles, Button: 1 million cycles |
| Material               | Aluminium + Stainless steel                |
| Degree of protection   | IP65                                       |
| Opertation Temperature | -40°C to +70°C                             |