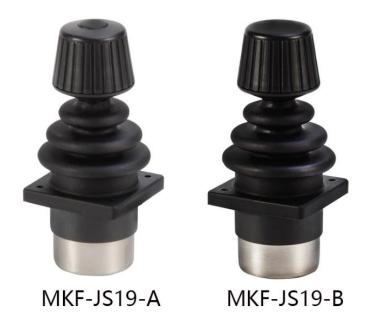

# MKF-JS19

Mate Industrial Joystick, Hall effect, 3-axis, Panel Mounted

#### **DESCRIPTION**

MKF-JS19 series is a 3-axis joystick. A model is with one push button, and B model No button.with stainless steel and aluminum alloy materials for rugged and durable. Panel mounted, spring automatic return structure, German high-precision Hall sensor, full temperature range linear correction, IP65 or higher protection level, smoother operation feel, and ergonomic mechanical design.