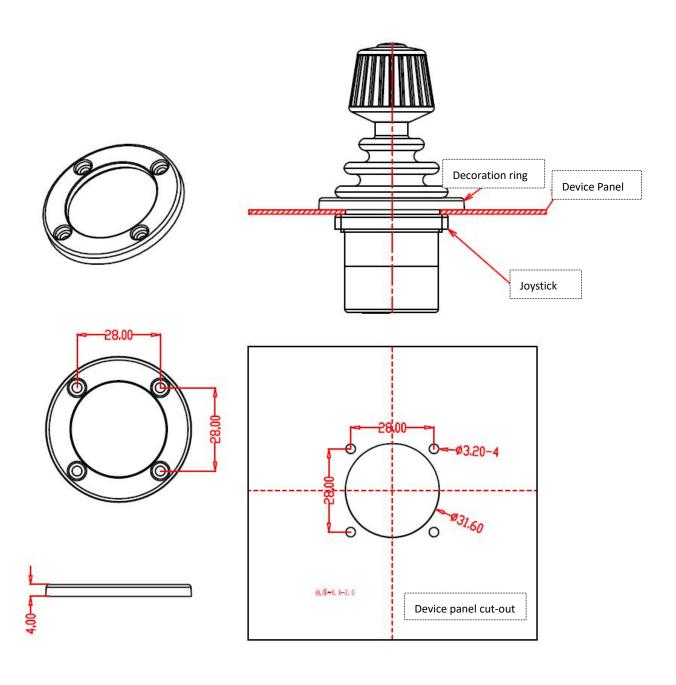

|
|------------------------|--------------------------------------------|
| Axis                   | 3-axis                                     |
| Positioning            | Spring return to center automatically      |
| Operation range        | XY:±20 degrees, Z:±30 degrees              |
| Power Supply           | DC5V, DC12-24V                             |
| Signal Output          | Analog voltage 0-5V,RS232,RS422,RS485,USB  |
| Life Span              | 5 million cycles, Button: 1 million cycles |
| Material               | Aluminium + Stainless steel                |
| Degree of protection   | IP65                                       |
| Opertation Temperature | -40°C to +70°C                             |



## **TECHNICAL DRAWINGS**





### **INSTALLATION DRAWINGS**