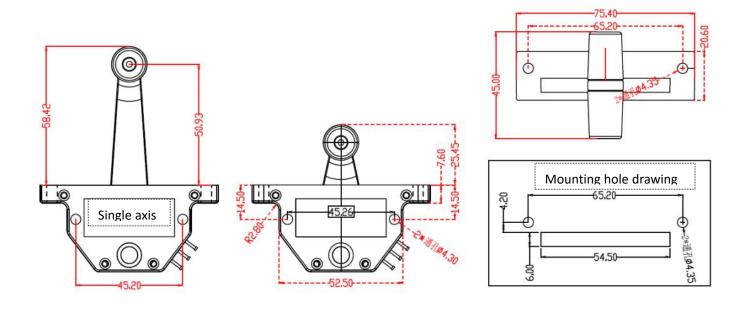

ith good hand feeling, widely used in broadcasting In terms of TV products.

## **SPECIFICATION**

| Button                 | 0                               |
|------------------------|---------------------------------|
| Axis                   | Single axis                     |
| Positioning            | Friction resistance positioning |
| Operation range        | ±38 degrees                     |
| Power Supply           | DC5V                            |
| Signal Output          | Analog voltage 0-5V             |
| Life Span              | 10 million operating cycles     |
| Material               | Anodised aluminium              |
| Degree of protection   | IP54                            |
| Opertation Temperature | -40°C to +70°C                  |



## **TECHNICAL DRAWINGS**