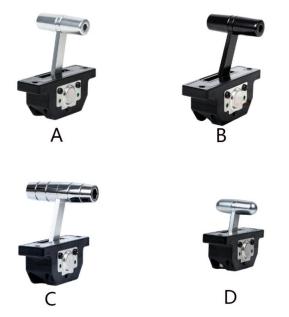

## MKF-JS18

Mate Industrial Joystick, Hall effect, Single axis, Panel Mounted

## DESCRIPTION

MKF-JS18 is a single-axis joystick. One of the main accessory of the video switcher product. Adopting German imported Hall sensor, full temperature range linear compensation, multi-point linearity correction, moving parts and sensor non-contact, long life, advanced structural design and imported damping materials, with good hand feeling, widely used in broadcasting In terms of TV products.