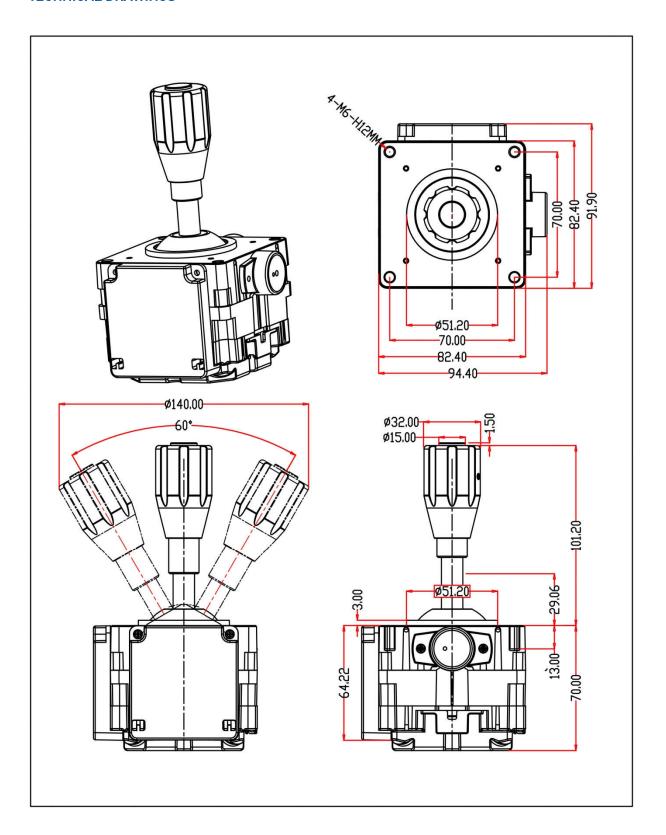

ction resistance positioning, center mechanical gear                |
| Operation range        | Main joystick $\pm 30$ degrees, square limit; Z axis: $\pm 85$ degrees |
| Power Supply           | DC5V,12-36V(Optional)                                                  |
| Signal Output          | Analog voltage, RS422, RS232, CAN, PWM                                 |
| Life Span              | 5 million operating cycles                                             |
| Material               | stainless steel 306, engineering plastic                               |
| Degree of protection   | IP65                                                                   |
| Opertation Temperature | -40°C to +70°C                                                         |



## **TECHNICAL DRAWINGS**