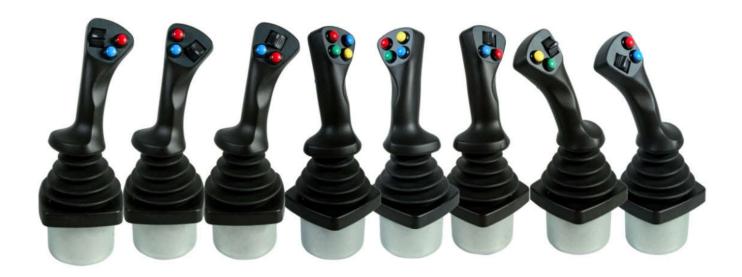

## MKF-JS13

Mate Industrial Joystick, Hall effect, Multi axis,, Left / Right hand, Panel Mounted

## **DESCRIPTION**

MKF-JS13 is a multi axis Hall-type industrial joystick, instrument panel installation method, stainless steel and aluminum alloy materials, spring automatic return structure, German high-precision Hall-type sensor, full temperature range linear correction, IP65 protection level, smoother operation Feel, ergonomic mechanical design. reliable for long life span usage. This joystick is widely used in TV camera, CCTV, industrial robot, medical equipment, optical instrument, heavy-duty and safety-critical applications

## **SPECIFICATION**

| Button                 | multiple button switches optional                              |
|------------------------|----------------------------------------------------------------|
|                        |                                                                |
| Axis                   | 1 or 2 or 3 or multi axis                                      |
| Positioning            | Spring return automatically                                    |
| Operation range        | Straight, cross, square                                        |
| Operation Angle        | X:±20°                                                         |
| Power Supply           | DC5V, 9-36V(Optional)                                          |
| Signal Output          | Analog voltage 0.5-4.5V, RS422, RS232, CAN, USB, switch signal |
| Life Span              | 5 million operating cycles                                     |
| Material               | Aluminium alloy,stainless steel                                |
| Degree of protection   | IP65                                                           |
| Opertation Temperature | -40°C to +70°C                                                 |