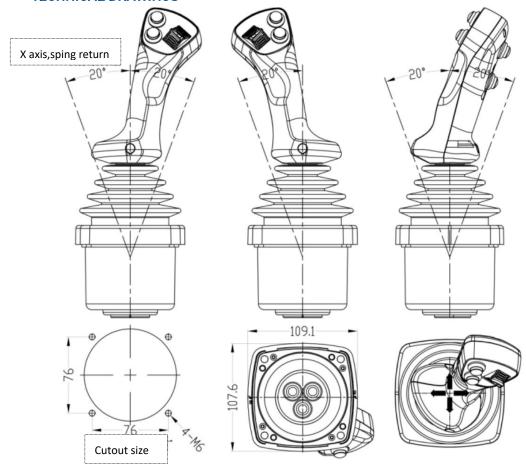

## **TECHNICAL DRAWINGS**

## **SPECIFICATION**

| Button                 | multiple button switches optional                              |
|------------------------|----------------------------------------------------------------|
|                        |                                                                |
| Axis                   | 1 or 2 or 3 or multi axis                                      |
| Positioning            | Spring return automatically                                    |
| Operation range        | Straight, cross, square                                        |
| Operation Angle        | X:±20°                                                         |
| Power Supply           | DC5V, 9-36V(Optional)                                          |
| Signal Output          | Analog voltage 0.5-4.5V, RS422, RS232, CAN, USB, switch signal |
| Life Span              | 5 million operating cycles                                     |
| Material               | Aluminium alloy,stainless steel                                |
| Degree of protection   | IP65                                                           |
| Opertation Temperature | -40°C to +70°C                                                 |