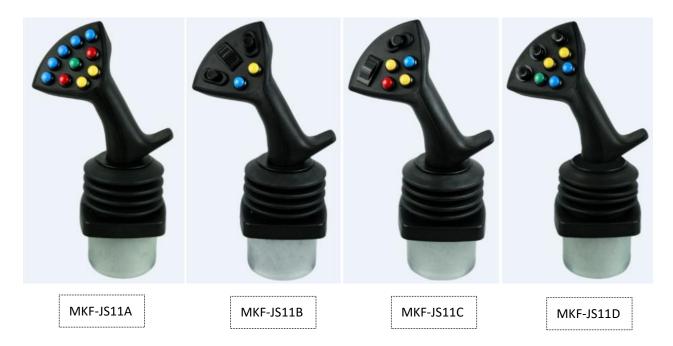

## MKF-JS11

Mate Industrial Joystick, Hall effect, Multi axis, Right hand, Panel Mounted

## DESCRIPTION

MKF-JS11 is a multi axis Hall-type industrial joystick, instrument panel installation method, stainless steel and aluminum alloy materials, spring automatic return structure, German high-precision Hall-type sensor, full temperature range linear correction, IP65 protection level, smoother operation Feel, ergonomic mechanical design. reliable for long life span usage. This joystick is widely used in TV camera, CCTV, industrial robot, medical equipment, optical instrument, heavy-duty and safety-critical applications.