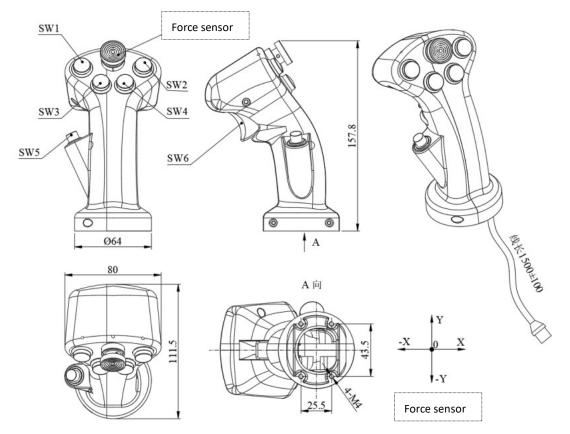

ng force | 0–15N, Maximum 111N                                  |
| Power Supply                 | DC5V                                                 |
| Signal Output                | USB 2.0                                              |
| Life Span                    | 1 million operating cycles                           |
| Degree of protection         | IP65                                                 |
| Operation Temperature        | -40°C to +70°C                                       |
| Storage Temperature          | -45°C to +80°C                                       |
| Humidity                     | 93± 3%RH                                             |
| Weight                       | 0.5KG                                                |



## **TECHNICAL DRAWINGS**