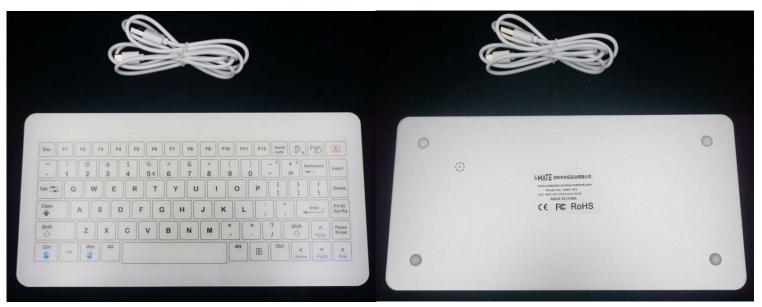

## **MKE-303**

Mate Keyboard, Glass keyboard & mouse combination, Moveable desktop version

## **FEATURES**

- Fully sealed up to IP67 and ergonomic design for comfort typing experiences
- Washable by any hospital grade disinfectants
- Logo/ Custom layout available
- Latex gloves friendly, work with wet fingers as well
- Vibration available
- Hygienic white color or black optional
- With Lock function to disable the keyboard for fast cleaning
- Working as mouse or keyboard in this same unit
- Moveable desktop version, panel mount optional

## **SPECIFICATION**

| Number of keys        | 86                                                                 |
|-----------------------|--------------------------------------------------------------------|
| Material              | Tempered Glass + Rugged ABS case                                   |
| Power Supply          | 5v DC +/-5%                                                        |
| Current               | 20mA                                                               |
| Interface             | USB                                                                |
| Certification         | CE, FCC, RoHS, IP67, EN-60601-1, IEC-60601-1                       |
| Glass capacity        | Rigidity>6H, intensity: CS $\geqslant$ 450mpa, DOL $\geqslant$ 8um |
| Operation system      | Windows, mac OS, Android                                           |
| Dimension (L x W x H) | 303.0 x 151.4 mm (Front panel)                                     |
| Weight                | 1.0kg                                                              |
| Warranty              | 1 year                                                             |