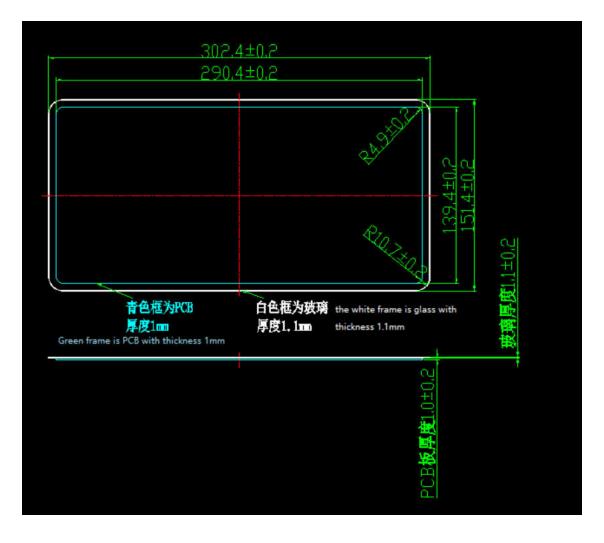

|
| Interface             | USB                                                                |
| Certification         | CE, FCC, RoHS, IP67, EN-60601-1, IEC-60601-1                       |
| Glass capacity        | Rigidity>6H, intensity: CS $\geqslant$ 450mpa, DOL $\geqslant$ 8um |
| Operation system      | Windows, mac OS, Android                                           |
| Dimension (L x W x H) | 303.0 x 151.4 mm (Front panel)                                     |
| Weight                | 1.0kg                                                              |
| Warranty              | 1 year                                                             |

MATE TECHNOLOGY SHENZHEN LIMITED info@matend.com | www.matend.com | www.matend.cn



## DRAWING