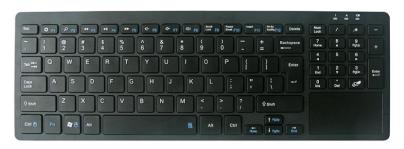

Product Code MKD-95-PNM Mate Keyboard, Plastic, 95 keys, w/ Touchpad, w/ numeric keys, mobile desktop version

## **FEATURES**

- Robust industrial plastic keyboard with scissors switch
- With indicator LEDs
- Splash proof
- Integrated touchpad for saving space over an extra mouse, wipe clean
- With Numeric keypad above the touchpad
- Standard US QWERTY layout
- Custom label (w/ logo) available
- Movable mobile design