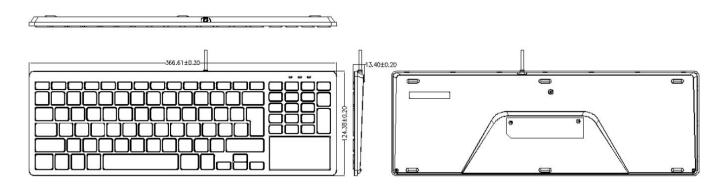

## **SPECIFICATION**

| Material         | Plastic             |
|------------------|---------------------|
| Touchpad Type    | Composite           |
| Interface        | PS2/USB             |
| Dimension        | 367.0 x 125.0 mm    |
| Operation system | Windows, Linux, Mac |