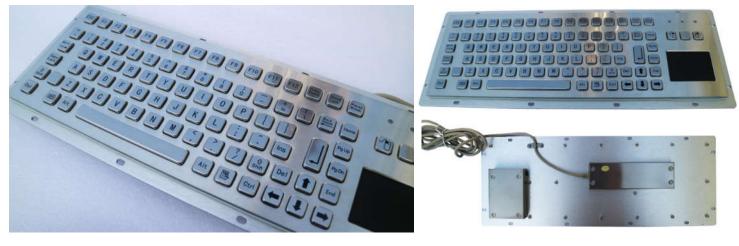

## MKA-87-P

Mate Keyboard, Metal, 87 keys, w/ Touchpad, Fn keys, Panel Mounted

## **FEATURES**

- High quality SUS 304 stainless steel keyboard
- Horizontally brushed surface
- IP65 waterproof grade, resistance in salty or greasy environments
- Built to withstand harsh environments, either indoors or outdoors
- Integrated touchpad for saving space over an extra mouse, wipe clean
- With Function Keys F1-12 for fast operation
- Custom layout without any engineering costs
- Panel Mount version with mounting holes along with the edges

## **SPECIFICATION**

| Number of keys    | 87                                                              |
|-------------------|-----------------------------------------------------------------|
| Key Switch        | Carbon switch technology                                        |
| Switching cycles  | more than 5 million actuation                                   |
| Touchpad          | Capacitive type, X/Y resolution: >1,000 dots/inch (40 dots /mm) |
| Material          | FRONT PANEL: 304 stainless steel, BACK PANEL: aluminum          |
| Power Supply      | 5v DC +/-5%                                                     |
| Current           | 20mA                                                            |
| Interface         | PS2 or USB at 2,0m                                              |
| EMC Standard      | EN 55032:2015 , EN 55035:2017                                   |
| Temperature Range | Operating: -20°C to +55°C, Storage: -30°C to +60°C              |
| Compatibility     | All Windows, Linux, Mac                                         |
| Warranty          | 1 year                                                          |
| Certification     | CE/FCC/ RoHS/IP65/IK08                                          |
| Dimensions        | 392.0 x 135.0 mm (Front panel)                                  |
| Weight            | 1.6kg                                                           |