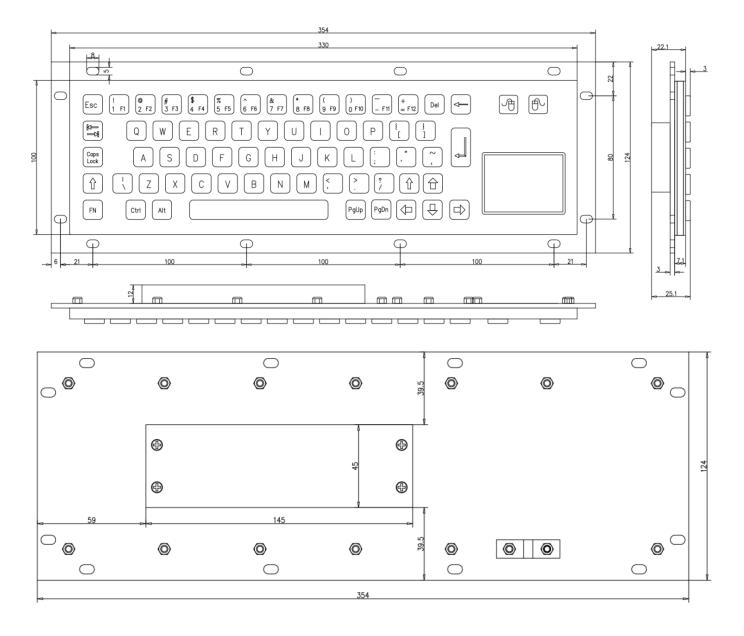

## DRAWING

## **SPECIFICATION**

| Number of keys    | 66                                                              |
|-------------------|-----------------------------------------------------------------|
| Key Switch        | Carbon switch technology                                        |
| Switching cycles  | more than 5 million actuation                                   |
| Touchpad          | Capacitive type, X/Y resolution: >1,000 dots/inch (40 dots /mm) |
| Material          | FRONT PANEL: 304 stainless steel, BACK PANEL: aluminum          |
| Power Supply      | 5v DC +/-5%                                                     |
| Current           | 20mA                                                            |
| Interface         | PS2 or USB at 2,0m                                              |
| EMC Standard      | EN 55032:2015 , EN 55035:2017                                   |
| Temperature Range | Operating: -20°C to +55°C, Storage: -30°C to +60°C              |
| Compatibility     | All Windows, Linux, Mac                                         |
| Warranty          | 1 year                                                          |
| Certification     | CE/FCC/ RoHS/IP65/IK08                                          |
| Dimensions        | 330.0 x 100.0 mm (Front panel)                                  |
| Weight            | 1.5kg                                                           |