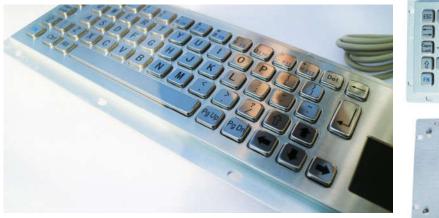

## MKA-66-P

Mate Keyboard, Metal, 66 keys, w/ Touchpad, Panel Mounted

## **FEATURES**

- High quality SUS 304 stainless steel keyboard
- Horizontally brushed surface
- IP65 waterproof grade, resistance in salty or greasy environments
- Built to withstand harsh environments, either indoors or outdoors (with shelter)
- Integrated robust touchpad for saving space over an extra mouse, wipe clean
- With combination Function Keys F1-12
- Custom layout without any engineering costs
- Rear panel mount version with mounting holes along with the front panel edge