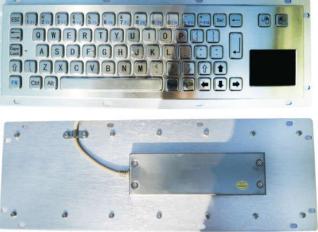

## MKA-66-P

Mate Keyboard, Metal, 66 keys, w/ Touchpad, Panel Mounted

## **FEATURES**

- High quality SUS 304 stainless steel keyboard
- Horizontally brushed surface
- IP65 waterproof grade, resistance in salty or greasy environments
- Built to withstand harsh environments, either indoors or outdoors (with shelter)
- Integrated robust touchpad for saving space over an extra mouse, wipe clean
- With combination Function Keys F1-12
- Custom layout without any engineering costs
- Rear panel mount version with mounting holes along with the front panel edge