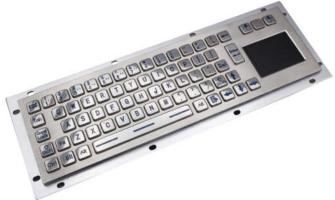

## MKA-67-PL

Mate Keyboard, Metal, 67 keys, w/ Touchpad, Illuminated, Panel Mounted

## FEATURES

- High quality SUS 304 stainless steel keyboard
- Horizontally brushed surface
- High contracted blue backlight included
- IP65 waterproof grade, resistance in salty or greasy environments
- Built to withstand harsh environments, either indoors or outdoors
- Integrated touchpad for saving space over an extra mouse, wipe clean
- With left and right clicking mouse buttons included
- With combination Function Keys F1-12
- Custom layout without any engineering costs
- Panel Mount version with mounting holes along with the edges

## **SPECIFICATION**

| Number of keys    | 67                                                              |
|-------------------|-----------------------------------------------------------------|
| Key Switch        | Carbon switch technology                                        |
| Switching cycles  | more than 5 million actuation                                   |
| Touchpad          | Capacitive type, X/Y resolution: >1,000 dots/inch (40 dots /mm) |
| Material          | FRONT PANEL: 304 stainless steel, BACK PANEL: aluminum          |
| Power Supply      | 5v DC +/-5%                                                     |
| Current           | 20mA                                                            |
| Interface         | PS2 or USB at 2,0m                                              |
| EMC Standard      | EN 55032:2015 , EN 55035:2017                                   |
| Temperature Range | Operating: -20°C to +55°C, Storage: -30°C to +60°C              |
| Compatibility     | All Windows, Linux, Mac                                         |
| Warranty          | 1 year                                                          |
| Certification     | CE/FCC/ RoHS/IP65/IK08                                          |
| Dimensions        | 300.0 x 100.0 mm (Front panel)                                  |
| Weight            | 1.4kg                                                           |