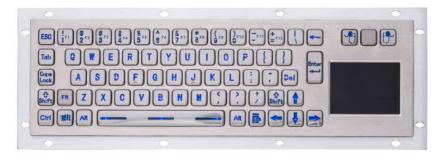

## MKA-67-PL

Mate Keyboard, Metal, 67 keys, w/ Touchpad, Illuminated, Panel Mounted

## FEATURES

- High quality SUS 304 stainless steel keyboard
- Horizontally brushed surface
- High contracted blue backlight included
- IP65 waterproof grade, resistance in salty or greasy environments
- Built to withstand harsh environments, either indoors or outdoors
- Integrated touchpad for saving space over an extra mouse, wipe clean
- With left and right clicking mouse buttons included
- With combination Function Keys F1-12
- Custom layout without any engineering costs
- Panel Mount version with mounting holes along with the edges

## **SPECIFICATION**

| Number of keys    | 67                                                              |
|-------------------|-----------------------------------------------------------------|
| Key Switch        | Carbon switch technology                                        |
| Switching cycles  | more than 5 million actuation                                   |
| Touchpad          | Capacitive type, X/Y resolution: >1,000 dots/inch (40 dots /mm) |
| Material          | FRONT PANEL: 304 stainless steel, BACK PANEL: aluminum          |
| Power Supply      | 5v DC +/-5%                                                     |
| Current           | 20mA                                                            |
| Interface         | PS2 or USB at 2,0m                                              |
| EMC Standard      | EN 55032:2015 , EN 55035:2017                                   |
| Temperature Range | Operating: -20°C to +55°C, Storage: -30°C to +60°C              |
| Compatibility     | All Windows, Linux, Mac                                         |
| Warranty          | 1 year                                                          |
| Certification     | CE/FCC/ RoHS/IP65/IK08                                          |
| Dimensions        | 300.0 x 100.0 mm (Front panel)                                  |
| Weight            | 1.4kg                                                           |