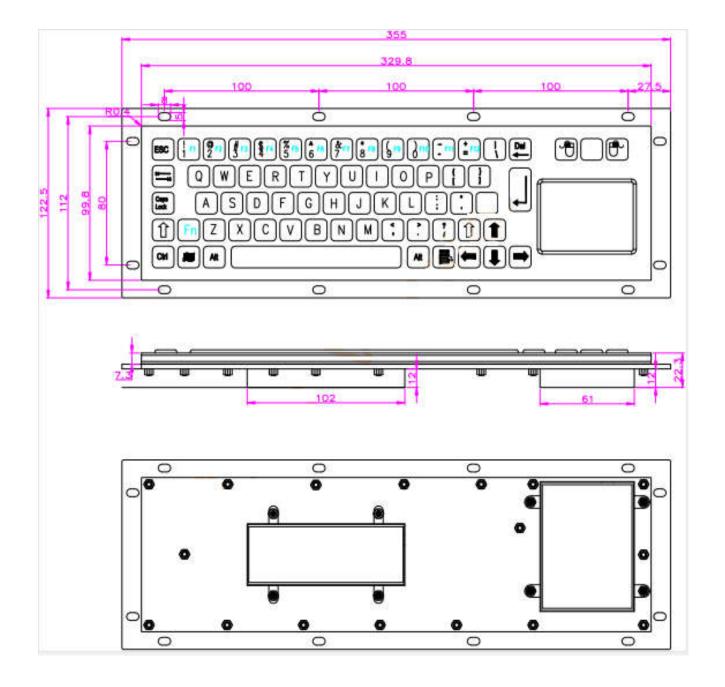

| PS2 or USB at 2,0m                                              |
| EMC Standard      | EN 55032:2015 , EN 55035:2017                                   |
| Temperature Range | Operating: -20°C to +55°C, Storage: -30°C to +60°C              |
| Compatibility     | All Windows, Linux, Mac                                         |
| Warranty          | 1 year                                                          |
| Certification     | CE/FCC/ RoHS/IP65/IK08                                          |
| Dimensions        | 300.0 x 100.0 mm (Front panel)                                  |
| Weight            | 1.4kg                                                           |

MATE TECHNOLOGY SHENZHEN LIMITED info@matend.com | www.matend.com | www.matend.com | www.matend.cn



## DRAWING