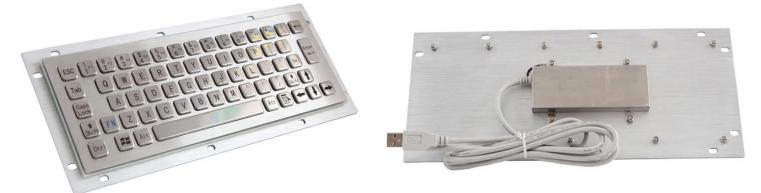

## MKA-65-V1

Mate Keyboard, Metal, 65 keys, Panel Mounted

## **FEATURES**

- High quality SUS 304 stainless steel keyboard
- Compact basic type
- Horizontally brushed surface
- IP65 waterproof grade, resistance in salty or greasy environments
- Built to withstand harsh environments
- With combination Function Keys F1-12
- Custom layout without any engineering costs
- Panel Mount version with mounting holes along with the edges

## **SPECIFICATION**

| Number of keys    | 65                                                     |
|-------------------|--------------------------------------------------------|
| Key Switch        | Carbon switch technology                               |
| Switching cycles  | more than 5 million actuation                          |
| Material          | FRONT PANEL: 304 stainless steel, BACK PANEL: aluminum |
| Power Supply      | 5v DC +/-5%                                            |
| Current           | 10mA                                                   |
| Interface         | PS2 or USB at 2,0m                                     |
| EMC Standard      | EN 55032:2015 , EN 55035:2017                          |
| Temperature Range | Operating: -20°C to +55°C, Storage: -30°C to +60°C     |
| Compatibility     | All Windows, Linux, Mac                                |
| Warranty          | 1 year                                                 |
| Certification     | CE/FCC/ RoHS/IP65/IK08                                 |
| Dimensions        | 270.0 x 100.0 mm (Front panel)                         |
| Weight            | 1.1kg                                                  |