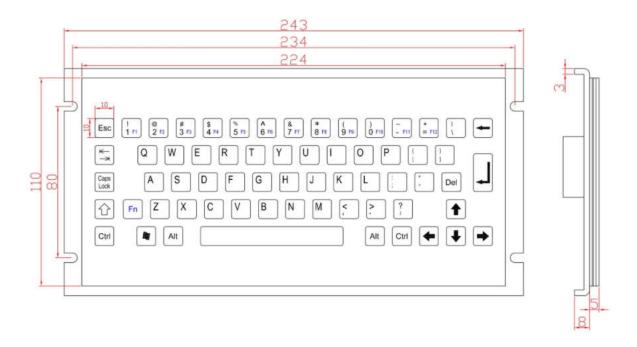

## **DRAWING**

## **SPECIFICATION**

| Number of keys    | 64                                                     |
|-------------------|--------------------------------------------------------|
| Key Switch        | Metal dome switch technology                           |
| Switching cycles  | more than 5 million actuation                          |
| Material          | FRONT PANEL: 304 stainless steel, BACK PANEL: aluminum |
| Power Supply      | 5v DC +/-5%                                            |
| Current           | 20mA                                                   |
| Interface         | PS2 or USB at 2,0m                                     |
| EMC Standard      | EN 55032:2015 , EN 55035:2017                          |
| Temperature Range | Operating: -20°C to +55°C, Storage: -30°C to +60°C     |
| Compatibility     | All Windows, Linux, Mac                                |
| Warranty          | 1 year                                                 |
| Certification     | CE/FCC/ RoHS/IP65/IK09                                 |
| Dimensions        | 224.0 x 100.0 mm (Front panel)                         |
| Weight            | 1.0kg                                                  |