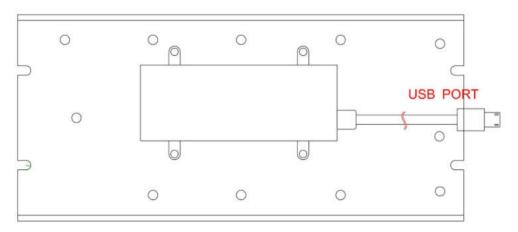

## **SPECIFICATION**

| Number of keys    | 64                                                     |
|-------------------|--------------------------------------------------------|
| Key Switch        | Metal dome switch technology                           |
| Switching cycles  | more than 5 million actuation                          |
| Material          | FRONT PANEL: 304 stainless steel, BACK PANEL: aluminum |
| Power Supply      | 5v DC +/-5%                                            |
| Current           | 20mA                                                   |
| Interface         | PS2 or USB at 2,0m                                     |
| EMC Standard      | EN 55032:2015 , EN 55035:2017                          |
| Temperature Range | Operating: -20°C to +55°C, Storage: -30°C to +60°C     |
| Compatibility     | All Windows, Linux, Mac                                |
| Warranty          | 1 year                                                 |
| Certification     | CE/FCC/ RoHS/IP65/IK09                                 |
| Dimensions        | 224.0 x 100.0 mm (Front panel)                         |
| Weight            | 1.0kg                                                  |