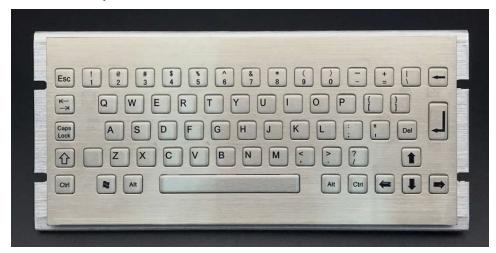

## MKA-64

Mate Keyboard, Metal, 64 keys, Short travel, Panel Mounted

## **FEATURES**

- High quality SUS 304 stainless steel keyboard
- Horizontally brushed surface
- Ultra flat surface with metal dome 0.45mm key switches
- IP65 waterproof grade, resistance in salty or greasy environments
- Built to withstand harsh environments, either indoors or outdoors(with shelter)
- Custom layout without any engineering costs
- Panel Mount version with mounting holes along with the edges