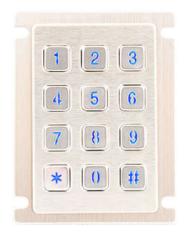

## MKA-34-NL-MX

Mate Keypad, Metal, 12 keys, IP67, Short travel, Illuminated, Matrix version, Panel Mounted

## **FEATURES**

- High quality SUS 304 stainless steel keypad
- Horizontally brushed surface
- IP67 waterproof grade, resistance in salty or greasy environments
- Built to withstand harsh environments, either indoors or outdoors
- With high contrast backlit (blue) included
- Custom layout without any engineering cost
- Rear Panel Mounted with open holes around
- Matrix version