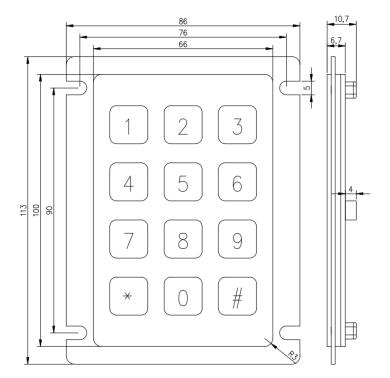

## **DRAWING**

## **SPECIFICATION**

| Number of keys    | 12                                                     |
|-------------------|--------------------------------------------------------|
| Key Switch        | Metal dome switch technology                           |
| Switching cycles  | more than 5 million actuation                          |
| Material          | FRONT PANEL: 304 stainless steel, BACK PANEL: aluminum |
| Power Supply      | 5v DC +/-5%                                            |
| Interface         | Matrix                                                 |
| EMC Standard      | EN 55032:2015 , EN 55035:2017                          |
| Temperature Range | Operating: -20°C to +55°C, Storage: -30°C to +60°C     |
| Compatibility     | All Windows, Linux, Mac                                |
| Warranty          | 1 year                                                 |
| Certification     | CE/FCC/ RoHS/IP67/IK09                                 |
| Dimensions        | 100.0 x 66.0 mm (Front panel)                          |
| Weight            | 0.6kg                                                  |