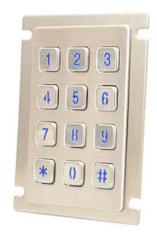

## MKA-34-NL-MX

Mate Keypad, Metal, 12 keys, IP67, Short travel, Illuminated, Matrix version, Panel Mounted

## **FEATURES**

- High quality SUS 304 stainless steel keypad
- Horizontally brushed surface
- IP67 waterproof grade, resistance in salty or greasy environments
- Built to withstand harsh environments, either indoors or outdoors
- With high contrast backlit (blue) included
- Custom layout without any engineering cost
- Rear Panel Mounted with open holes around
- Matrix version