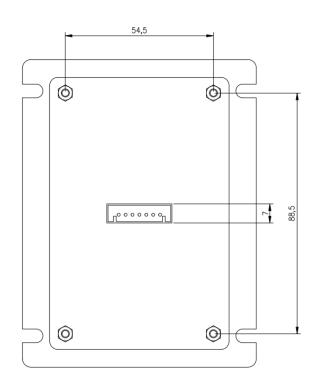

| FRONT PANEL: 304 stainless steel, BACK PANEL: aluminum |
| Power Supply      | 5v DC +/-5%                                            |
| Interface         | Matrix                                                 |
| EMC Standard      | EN 55032:2015 , EN 55035:2017                          |
| Temperature Range | Operating: -20°C to +55°C, Storage: -30°C to +60°C     |
| Compatibility     | All Windows, Linux, Mac                                |
| Warranty          | 1 year                                                 |
| Certification     | CE/FCC/ RoHS/IP67/IK09                                 |
| Dimensions        | 100.0 x 66.0 mm (Front panel)                          |
| Weight            | 0.6kg                                                  |



## **DRAWING**