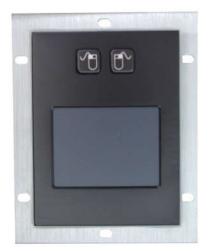

## MKA-04-PBF

Mate mouse, Metal, Touchpad, Black Finished, Rear panel mount

## **FEATURES**

- High quality SUS 304 stainless steel touchpad
- Horizontally brushed surface
- Black finished on stainless steel surface for scratch-proof
- IP65 waterproof grade, resistance in salty or greasy environments
- Built to withstand harsh environments, either indoors or outdoors
- Rear panel mounted with mounting holes
- Two mouse buttons for right & left clicking
- Plug-and-play USB or PS2 interface

## **SPECIFICATION**

| FRONT PANEL: 304 stainless steel, BACK PANEL: aluminum |
|--------------------------------------------------------|
| 5v DC +/-5%                                            |
| 4 mA (normal)                                          |
| 62.5 x 46.5 mm                                         |
| 1000 points/inch (40 points/mm)                        |
| PS2 or USB                                             |
| EN 55032:2015 , EN 55035:2017                          |
| Operating: -20°C to +55°C, Storage: -30°C to +60°C     |
| >10 million actuation                                  |
| 1 year                                                 |
| 83.0 x 110.0 mm (Front panel)                          |
| CE/FCC/ RoHS/IP65                                      |
|                                                        |