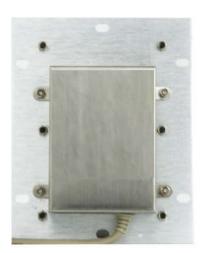

## MKA-04-PBF

Mate mouse, Metal, Touchpad, Black Finished, Rear panel mount

## **FEATURES**

- High quality SUS 304 stainless steel touchpad
- Horizontally brushed surface
- Black finished on stainless steel surface for scratch-proof
- IP65 waterproof grade, resistance in salty or greasy environments
- Built to withstand harsh environments, either indoors or outdoors
- Rear panel mounted with mounting holes
- Two mouse buttons for right & left clicking
- Plug-and-play USB or PS2 interface

## **SPECIFICATION**

| FRONT PANEL: 304 stainless steel, BACK PANEL: aluminum |
|--------------------------------------------------------|
| 5v DC +/-5%                                            |
| 4 mA (normal)                                          |
| 62.5 x 46.5 mm                                         |
| 1000 points/inch (40 points/mm)                        |
| PS2 or USB                                             |
| EN 55032:2015 , EN 55035:2017                          |
| Operating: -20°C to +55°C, Storage: -30°C to +60°C     |
| >10 million actuation                                  |
| 1 year                                                 |
| 83.0 x 110.0 mm (Front panel)                          |
| CE/FCC/ RoHS/IP65                                      |
|                                                        |