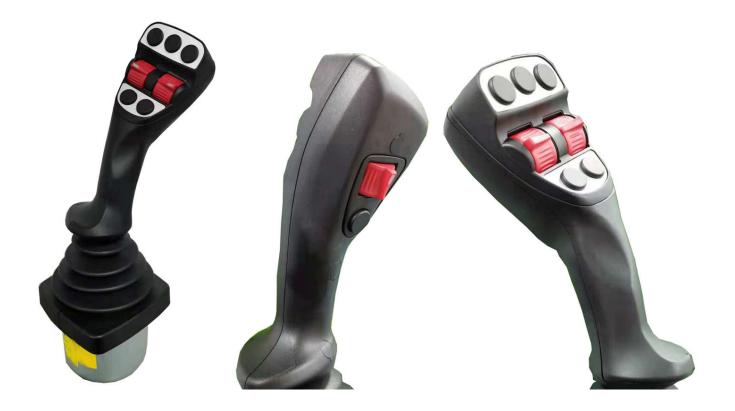

## DESCRIPTION

MKF-JS60 is a multi axis Hall-type industrial joystick, instrument panel installation method, stainless steel and aluminum alloy materials, spring automatic return structure, German high-precision Hall-type sensor, full temperature range linear correction, IP67 protection level, smoother operation Feel, ergonomic mechanical design. reliable for long life span usage. This joystick is widely used for controllable equipment: port machinery,crane, aerial work vehicle, grader, engineering equipment armrest box, electronically controlled cab, etc.

## **SPECIFICATION**

| Button                 | 6 MOM-OFF push buttons, customizable                  |
|------------------------|-------------------------------------------------------|
| Axis                   | 5-axis with thumb wheel signal                        |
| Positioning            | Spring return automatically                           |
| Operation range        | Straight, cross, square or customized                 |
| Operation Angle        | ±20°                                                  |
| Power Supply           | 9-36V                                                 |
| Signal Output          | CAN, customizable                                     |
| Life Span              | 5 million operating cycles                            |
| Material               | Aluminium alloy, stainless steel, engineering plastic |
| Degree of protection   | IP67                                                  |
| Opertation Temperature | -40°C to +70°C                                        |