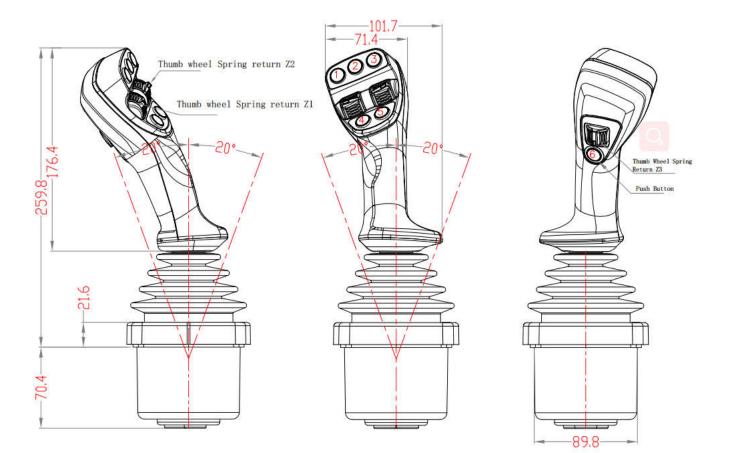

## **SPECIFICATION**

| Button                 | 6 MOM-OFF push buttons, customizable                  |
|------------------------|-------------------------------------------------------|
| Axis                   | 5-axis with thumb wheel signal                        |
| Positioning            | Spring return automatically                           |
| Operation range        | Straight, cross, square or customized                 |
| Operation Angle        | ±20°                                                  |
| Power Supply           | 9-36V                                                 |
| Signal Output          | CAN, customizable                                     |
| Life Span              | 5 million operating cycles                            |
| Material               | Aluminium alloy, stainless steel, engineering plastic |
| Degree of protection   | IP67                                                  |
| Opertation Temperature | -40°C to +70°C                                        |

## **TECHNICAL DRAWINGS**

X2 Pin assignment plug M12"Phoenix" Male

X1 Pin assignment plug M12"Phoenix"female

- Brown (Shielding) White (V+) 1. 2.
- Blue (V-) 3.
- Black (CAN-H) Grey (CAN-L) 4. 5.

MATE TECHNOLOGY SHENZHEN LIMITED info@matend.com | www.matend.com | www.matend.cn