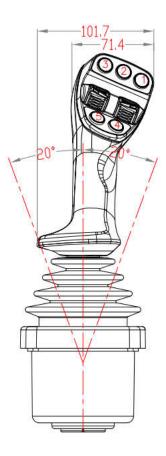

## **SPECIFICATION**

| Button                 | 6 MOM-OFF push buttons, customizable                  |
|------------------------|-------------------------------------------------------|
| Axis                   | 5-axis with thumb wheel signal                        |
| Positioning            | Spring return automatically                           |
| Operation range        | Straight, cross, square or customized                 |
| Operation Angle        | ±20°                                                  |
| Power Supply           | 9-36V                                                 |
| Signal Output          | CAN, customizable                                     |
| Life Span              | 5 million operating cycles                            |
| Material               | Aluminium alloy, stainless steel, engineering plastic |
| Degree of protection   | IP67                                                  |
| Opertation Temperature | -40°C to +70°C                                        |

----

Mounting Size 7

X1 Pin assignment plug M12"Phoenix"Female

X2 Pin assignment plug M12"Phoneix" Male

- Brown (Shielding)
  White (V+)

- Blue (V-)
  Black (CAN-H)
  Grey (CAN-L)