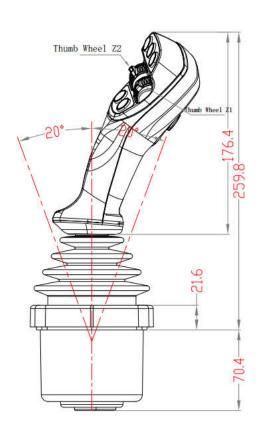

## **SPECIFICATION**

| Button                 | 6 MOM-OFF push buttons, customizable                  |
|------------------------|-------------------------------------------------------|
| Axis                   | 5-axis with thumb wheel signal                        |
| Positioning            | Spring return automatically                           |
| Operation range        | Straight, cross, square or customized                 |
| Operation Angle        | ±20°                                                  |
| Power Supply           | 9-36V                                                 |
| Signal Output          | CAN, customizable                                     |
| Life Span              | 5 million operating cycles                            |
| Material               | Aluminium alloy, stainless steel, engineering plastic |
| Degree of protection   | IP67                                                  |
| Opertation Temperature | -40°C to +70°C                                        |

## **TECHNICAL DRAWINGS**

X2 Pin assignment plug M12"Phoenix" Male

X1 Pin assignment plug M12"Phoenix"female

- Brown (Shielding) White (V+) 1. 2.
- Blue (V-) 3.
- Black (CAN-H) Grey (CAN-L) 4. 5.

MATE TECHNOLOGY SHENZHEN LIMITED info@matend.com | www.matend.com | www.matend.cn