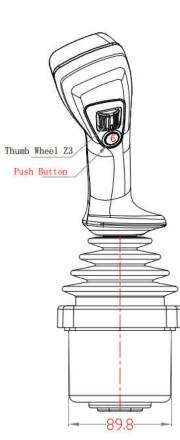

## DESCRIPTION

MKF-JS60 is a multi axis Hall-type industrial joystick, instrument panel installation method, stainless steel and aluminum alloy materials, spring automatic return structure, German high-precision Hall-type sensor, full temperature range linear correction, IP67 protection level, smoother operation Feel, ergonomic mechanical design. reliable for long life span usage. This joystick is widely used for controllable equipment: port machinery,crane, aerial work vehicle, grader, engineering equipment armrest box, electronically controlled cab, etc.

## **SPECIFICATION**

| Button                 | 6 MOM-OFF push buttons, customizable                  |
|------------------------|-------------------------------------------------------|
| Axis                   | 5-axis with thumb wheel signal                        |
| Positioning            | Spring return automatically                           |
| Operation range        | Straight, cross, square or customized                 |
| Operation Angle        | ±20°                                                  |
| Power Supply           | 9-36V                                                 |
| Signal Output          | CAN, customizable                                     |
| Life Span              | 5 million operating cycles                            |
| Material               | Aluminium alloy, stainless steel, engineering plastic |
| Degree of protection   | IP67                                                  |
| Opertation Temperature | -40°C to +70°C                                        |