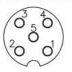

## **TECHNICAL DRAWINGS**

X2 Pin assignment plug M12"Phoenix" Male

X1 Pin assignment plug M12"Phoenix"female

- Brown (Shielding) White (V+) 1. 2.
- Blue (V-) 3.
- Black (CAN-H) Grey (CAN-L) 4. 5.

MATE TECHNOLOGY SHENZHEN LIMITED info@matend.com | www.matend.com | www.matend.cn

----

Mounting Size 7

X1 Pin assignment plug M12"Phoenix"Female

X2 Pin assignment plug M12"Phoneix" Male

- Brown (Shielding)
  White (V+)

- Blue (V-)
  Black (CAN-H)
  Grey (CAN-L)