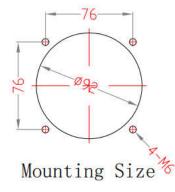

----

Mounting Size 7

X1 Pin assignment plug M12"Phoenix"Female

X2 Pin assignment plug M12"Phoneix" Male

- Brown (Shielding)
  White (V+)

- Blue (V-)
  Black (CAN-H)
  Grey (CAN-L)