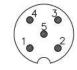

## **TECHNICAL DRAWINGS**

X2 Pin assignment plug M12"Phoenix" Male

X1 Pin assignment plug M12"Phoenix"female

- Brown (Shielding) White (V+) 1. 2.
- Blue (V-) 3.
- Black (CAN-H) Grey (CAN-L) 4. 5.

MATE TECHNOLOGY SHENZHEN LIMITED info@matend.com | www.matend.com | www.matend.cn

----

Mounting Size 7

X1 Pin assignment plug M12"Phoenix"Female

X2 Pin assignment plug M12"Phoneix" Male

- Brown (Shielding)
  White (V+)

- Blue (V-)
  Black (CAN-H)
  Grey (CAN-L)