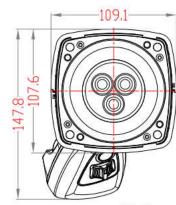

## **TECHNICAL DRAWINGS**

X2 Pin assignment plug M12"Phoenix" Male

X1 Pin assignment plug M12"Phoenix"female

- Brown (Shielding) White (V+) 1. 2.
- Blue (V-) 3.
- Black (CAN-H) Grey (CAN-L) 4. 5.

MATE TECHNOLOGY SHENZHEN LIMITED info@matend.com | www.matend.com | www.matend.cn

----

Mounting Size 7

X1 Pin assignment plug M12"Phoenix"Female

X2 Pin assignment plug M12"Phoneix" Male

- Brown (Shielding)
  White (V+)

- Blue (V-)
  Black (CAN-H)
  Grey (CAN-L)