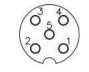

## **TECHNICAL DRAWINGS**

X2 Pin assignment plug M12"Phoenix" Male

X1 Pin assignment plug M12"Phoenix"female

- Brown (Shielding) White (V+) 1. 2.
- Blue (V-) 3.
- Black (CAN-H) Grey (CAN-L) 4. 5.

MATE TECHNOLOGY SHENZHEN LIMITED info@matend.com | www.matend.com | www.matend.cn

----

Mounting Size 7

X1 Pin assignment plug M12"Phoenix"Female

X2 Pin assignment plug M12"Phoneix" Male

- Brown (Shielding)
  White (V+)

- Blue (V-)
  Black (CAN-H)
  Grey (CAN-L)