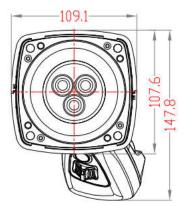

----

Mounting Size 7

X1 Pin assignment plug M12"Phoenix"Female

X2 Pin assignment plug M12"Phoneix" Male

- Brown (Shielding)
  White (V+)

- Blue (V-)
  Black (CAN-H)
  Grey (CAN-L)