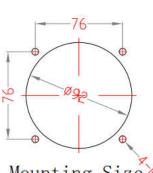

----

Mounting Size 7

X1 Pin assignment plug M12"Phoenix"Female

X2 Pin assignment plug M12"Phoneix" Male

- Brown (Shielding)
  White (V+)

- Blue (V-)
  Black (CAN-H)
  Grey (CAN-L)