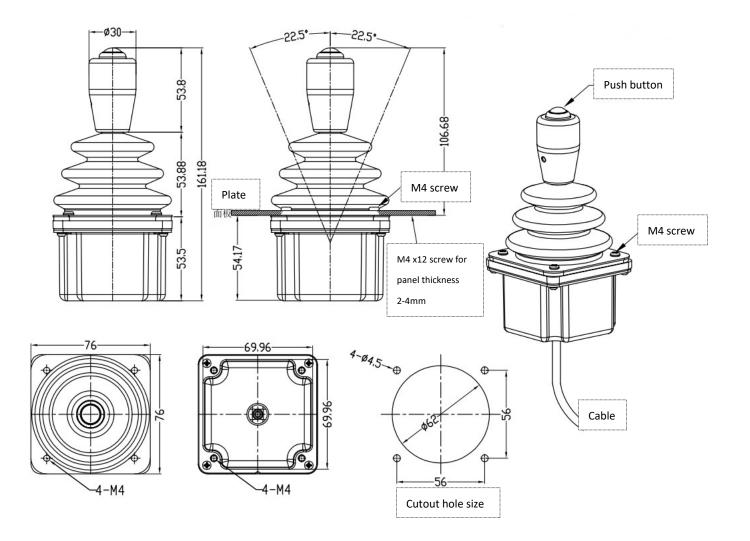

|
| Direction switch contact capacity | 1A/30V                                                |
| Button switch contact capacity    | 2A/30V                                                |
| Signal Output                     | Analog voltage, RS232, RS422, USB, CAN(2.0),CAN J1939 |
| Life Span                         | 5 million operating cycles                            |
| Material                          | Aluminium, stainless steel, engineering plastics      |
| Degree of protection              | IP67 (Above on panel)                                 |
| Opertation Temperature            | -40°C to +75°C                                        |

MATE TECHNOLOGY SHENZHEN LIMITED info@matend.com | www.matend.com | www.matend.cn



## **TECHNICAL DRAWINGS**