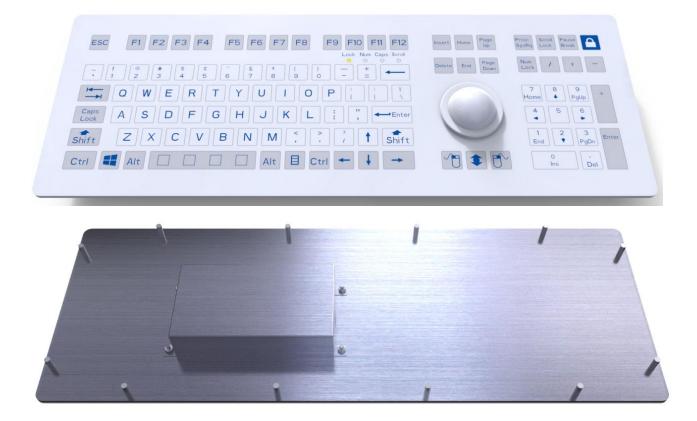

## MKC-109-BN

Mate Keyboard, 109 keys, Membrane, IP67, w/ trackball, FN keys, Numeric keys, Panel Mounted

## FEATURES

- High quality rugged membrane keyboard with stainless steel back panel
- Industrial metal dome PCB for accurate data input
- Short travel flat keys lack of crevice to be resistant with water and dust
- IP67 Washable smooth coating surface, liquid/chemical resistance
- Fully sealed exterior, one-piece membrane cover
- Integrated 38.0mm optical trackball at 800DPI for saving space over an extra mouse
- With 3 mouse buttons for left and right clicking, scrolling key in the middle
- With individual FN keys and numeric keys for convenient operation
- Custom layout and logo available with engineering cost
- Top panel mount with threaded bolts

## **SPECIFICATION**

| Number of keys    | 109                                                |
|-------------------|----------------------------------------------------|
| Key Switch        | Metal dome switch technology                       |
| Switching cycles  | more than 5 million actuation                      |
| Trackball         | Optical trackball at 38.0mm                        |
| Material          | FRONT PANEL: Membrane, BACK PANEL: Stainless steel |
| Power Supply      | 5v DC +/-5%                                        |
| Current           | 20mA                                               |
| Interface         | PS2 or USB                                         |
| EMC Standard      | EN 55032:2015 , EN 55035:2017                      |
| Temperature Range | Operating: -20°C to +55°C, Storage: -30°C to +60°C |
| Compatibility     | All Windows, Linux, Mac                            |
| Warranty          | 1 year                                             |
| Certification     | CE/FCC/ RoHS/IP67                                  |
| Dimensions        | 414.0 x 138.0 mm (Front panel)                     |
| Weight            | 1.4kg                                              |