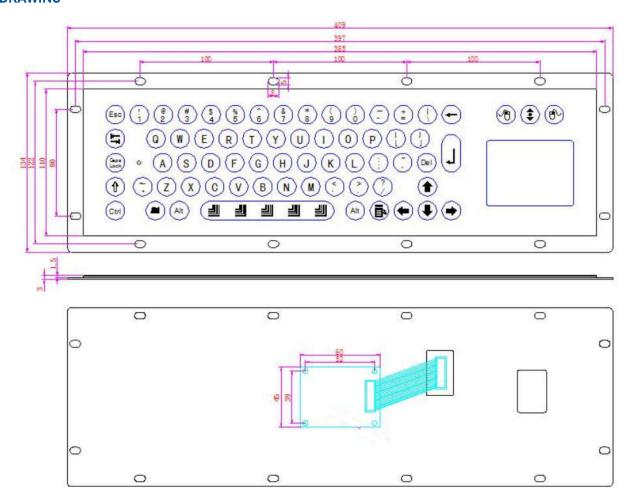

| 20mA                                                            |
| Interface         | PS2 or USB                                                      |
| EMC Standard      | EN 55032:2015 , EN 55035:2017                                   |
| Temperature Range | Operating: -20°C to +55°C, Storage: -30°C to +60°C              |
| Compatibility     | All Windows, Linux, Mac                                         |
| Warranty          | 1 year                                                          |
| Certification     | CE/FCC/ RoHS/IP67                                               |
| Dimensions        | 385.0 x 110.0 mm (Front panel)                                  |
| Weight            | 1.4kg                                                           |

## **DRAWING**