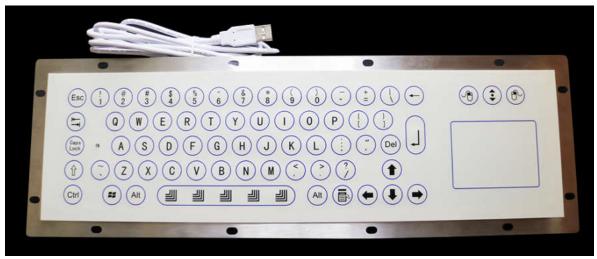

## MKA-67-P

Mate Keyboard, 67 keys, Membrane, IP67, w/Touchpad, Panel Mounted

## **FEATURES**

- High quality rugged membrane keyboard with stainless steel back panel
- Industrial metal dome PCB for accurate data input
- Short travel flat keys lack of crevice to be resistant with water and dust
- IP67 Washable smooth coating surface, liquid/chemical resistance
- Fully sealed exterior, one-piece membrane cover
- Integrated touchpad for saving space over an extra mouse
- With 3 mouse buttons for left and right clicking, scrolling in the middle
- Custom layout and logo available with engineering cost
- Rear panel mount with mounting holes around the edges

## **SPECIFICATION**

| Number of keys    | 67                                                              |
|-------------------|-----------------------------------------------------------------|
| Key Switch        | Metal dome switch technology                                    |
| Switching cycles  | more than 5 million actuation                                   |
| Touchpad          | Capacitive type, X/Y resolution: >1,000 dots/inch (40 dots /mm) |
| Material          | FRONT PANEL: Membrane, BACK PANEL: Stainless steel              |
| Power Supply      | 5v DC +/-5%                                                     |
| Current           | 20mA                                                            |
| Interface         | PS2 or USB                                                      |
| EMC Standard      | EN 55032:2015 , EN 55035:2017                                   |
| Temperature Range | Operating: -20°C to +55°C, Storage: -30°C to +60°C              |
| Compatibility     | All Windows, Linux, Mac                                         |
| Warranty          | 1 year                                                          |
| Certification     | CE/FCC/ RoHS/IP67                                               |
| Dimensions        | 385.0 x 110.0 mm (Front panel)                                  |
| Weight            | 1.4kg                                                           |