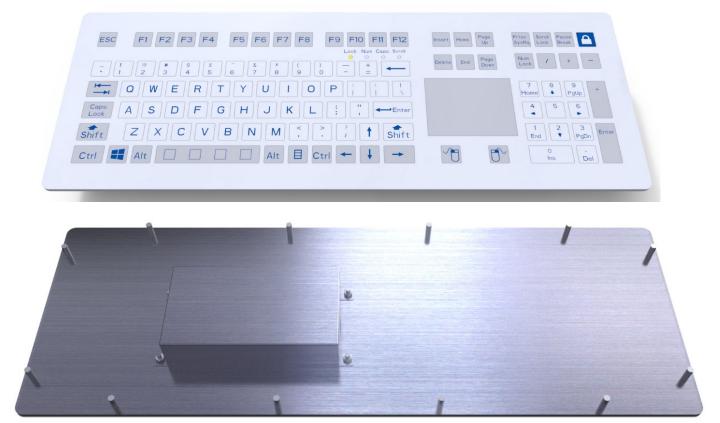

## MKC-109-PN

Mate Keyboard, 109 keys, Membrane, IP67, w/Touchpad, FN keys, Numeric keys, Panel Mounted

## FEATURES

- High quality rugged membrane keyboard with stainless steel back panel
- Industrial metal dome PCB for accurate data input
- Short travel flat keys lack of crevice to be resistant with water and dust
- IP67 Washable smooth coating surface, liquid/chemical resistance
- Fully sealed exterior, one-piece membrane cover
- Integrated touchpad for saving space over an extra mouse
- With 2 mouse buttons for left and right clicking
- With individual FN keys and numeric keys for convenient operation
- Custom layout and logo available with engineering cost
- Top panel mount with threaded bolts

## SPECIFICATION

| Number of keys    | 109                                                             |
|-------------------|-----------------------------------------------------------------|
| Key Switch        | Metal dome switch technology                                    |
| Switching cycles  | more than 5 million actuation                                   |
| Touchpad          | Capacitive type, X/Y resolution: >1,000 dots/inch (40 dots /mm) |
| Material          | FRONT PANEL: Membrane, BACK PANEL: Stainless steel              |
| Power Supply      | 5v DC +/-5%                                                     |
| Current           | 20mA                                                            |
| Interface         | PS2 or USB                                                      |
| EMC Standard      | EN 55032:2015 , EN 55035:2017                                   |
| Temperature Range | Operating: -20°C to +55°C, Storage: -30°C to +60°C              |
| Compatibility     | All Windows, Linux, Mac                                         |
| Warranty          | 1 year                                                          |
| Certification     | CE/FCC/ RoHS/IP67                                               |
| Dimensions        | 414.0 x 138.0 mm (Front panel)                                  |
| Weight            | 1.4kg                                                           |