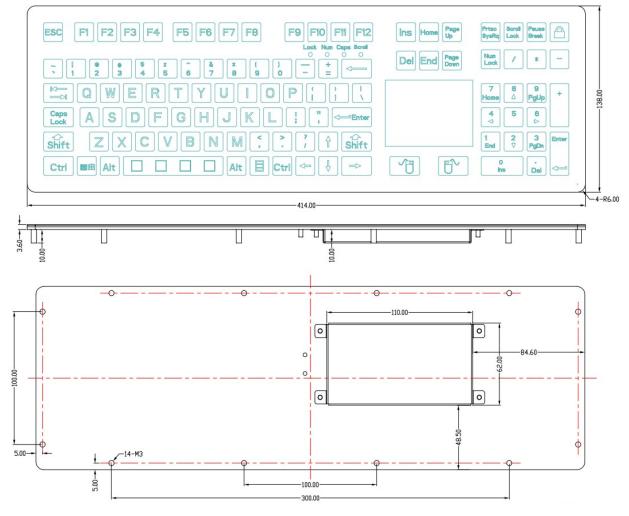

## DRAWING

MATE TECHNOLOGY SHENZHEN LIMITED info@matend.com | www.matend.com | www.matend.cn

## SPECIFICATION

| Number of keys    | 109                                                             |
|-------------------|-----------------------------------------------------------------|
| Key Switch        | Metal dome switch technology                                    |
| Switching cycles  | more than 5 million actuation                                   |
| Touchpad          | Capacitive type, X/Y resolution: >1,000 dots/inch (40 dots /mm) |
| Material          | FRONT PANEL: Membrane, BACK PANEL: Stainless steel              |
| Power Supply      | 5v DC +/-5%                                                     |
| Current           | 20mA                                                            |
| Interface         | PS2 or USB                                                      |
| EMC Standard      | EN 55032:2015 , EN 55035:2017                                   |
| Temperature Range | Operating: -20°C to +55°C, Storage: -30°C to +60°C              |
| Compatibility     | All Windows, Linux, Mac                                         |
| Warranty          | 1 year                                                          |
| Certification     | CE/FCC/ RoHS/IP67                                               |
| Dimensions        | 414.0 x 138.0 mm (Front panel)                                  |
| Weight            | 1.4kg                                                           |