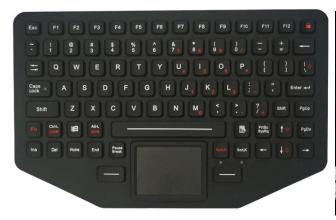

# MKB-89-PL-IN

Mate Keyboard, Silicone rubber, 89 keys, w/Touchpad, Illuminated, Panel mount

#### **FEATURES**

- High quality silicone keyboard with function keys for easy operation
- Full sealed IP67 waterproof grade, sponge-able top surface
- Integrated with a tough sensitive industrial level touchpad with left and right clicking mouse buttons
- Excellent tactile feedback
- Custom layout and logo available with MOQ required
- Light weighted for easy mounting with cabinet or military rugged PC
- Suitable for ROV/UAV operation system(non-touchpad version is available in Mate's portfolio)
- High contrast red backlight with ON/OFF for dim working environment
- With four level brightness adjustable
- Durable and antimicrobial one-piece silicone cover with nano-Ag for inhibition of mold growth
- Standard USB plug-and-play

#### **SPECIFICATION**

| Number of keys    | 89                                                              |
|-------------------|-----------------------------------------------------------------|
| Key Switch        | Carbon switch technology                                        |
| Switching cycles  | 5 million actuation                                             |
| Touchpad          | Capacitive type, X/Y resolution: >1,000 dots/inch (40 dots /mm) |
| Material          | Silicone rubber                                                 |
| Interface         | USB                                                             |
| EMC Standard      | EN 55032:2015 , EN 55035:2017                                   |
| Temperature Range | Operating: -20°C to +60°C, Storage: -40°C to +70°C              |
| Compatibility     | All Windows, Linux, Mac                                         |
| Warranty          | 1 year                                                          |
| Certification     | CE/FCC/ RoHS/IP67                                               |
| Dimensions        | 285.0 x 179.7 (Front panel)                                     |
| Weight            | 0.7kg                                                           |