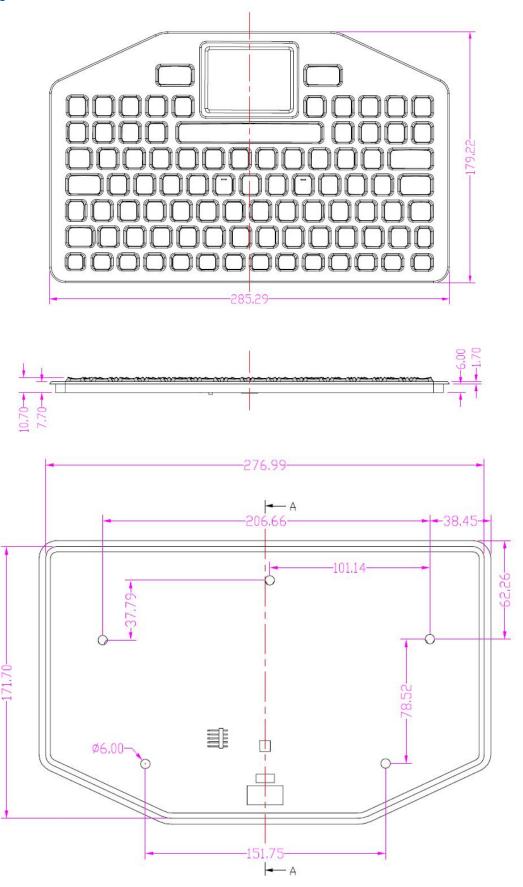

## **DRAWING**

#### **SPECIFICATION**

| Number of keys    | 89                                                              |
|-------------------|-----------------------------------------------------------------|
| Key Switch        | Carbon switch technology                                        |
| Switching cycles  | 5 million actuation                                             |
| Touchpad          | Capacitive type, X/Y resolution: >1,000 dots/inch (40 dots /mm) |
| Material          | Silicone rubber                                                 |
| Interface         | USB                                                             |
| EMC Standard      | EN 55032:2015 , EN 55035:2017                                   |
| Temperature Range | Operating: -20°C to +60°C, Storage: -40°C to +70°C              |
| Compatibility     | All Windows, Linux, Mac                                         |
| Warranty          | 1 year                                                          |
| Certification     | CE/FCC/ RoHS/IP67                                               |
| Dimensions        | 285.0 x 179.7 (Front panel)                                     |
| Weight            | 0.7kg                                                           |