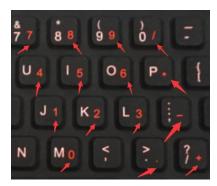

### **QUICK OPERATION**

Press again and this button stop to flash, means keyboard is unlocked.

Press to activate the combination numeric keys, "NumLK" LED will illuminated.

Press again, you can return to default.

• Press to get right Ctrl.

• Press to get right Alt.

• Press to turn on the backlight.

Press to increase the brightness of backlight.

• Press + to reduce the brightness of backlight.