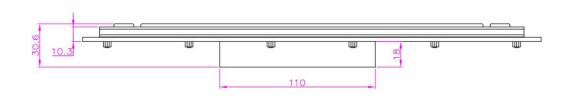

ply      | 5v DC +/-5%                                            |
| Current           | 20mA                                                   |
| Interface         | PS2 or USB at 2,0m                                     |
| EMC Standard      | EN 55032:2015 , EN 55035:2017                          |
| Temperature Range | Operating: -20°C to +55°C, Storage: -30°C to +60°C     |
| Compatibility     | All Windows, Linux, Mac                                |
| Warranty          | 1 year                                                 |
| Certification     | CE/FCC/ RoHS/IP65/IK08                                 |
| Dimensions        | 300.0 x 110.0 mm (Front panel)                         |
| Weight            | 1.2kg                                                  |



## **DRAWING**