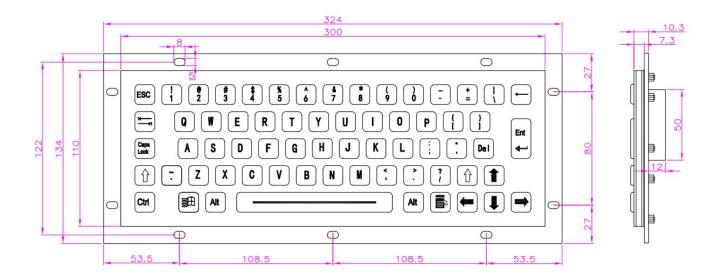

upply      | 5v DC +/-5%                                            |
| Current           | 20mA                                                   |
| Interface         | PS2 or USB at 2,0m                                     |
| EMC Standard      | EN 55032:2015 , EN 55035:2017                          |
| Temperature Range | Operating: -20°C to +55°C, Storage: -30°C to +60°C     |
| Compatibility     | All Windows, Linux, Mac                                |
| Warranty          | 1 year                                                 |
| Certification     | CE/FCC/ RoHS/IP65/IK08                                 |
| Dimensions        | 300.0 x 110.0 mm (Front panel)                         |
| Weight            | 1.2kg                                                  |



## **DRAWING**