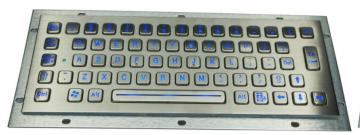

## MKA-65-L

Mate Keyboard, Metal, 65 keys, Illuminated, Panel Mounted

## **FEATURES**

- High quality SUS 304 stainless steel keyboard
- Horizontally brushed surface
- High contracted blue backlight included
- IP65 waterproof grade, resistance in salty or greasy environments
- Built to withstand harsh environments, either indoors or outdoors
- Custom layout without any engineering costs
- Panel Mount version with mounting holes along with the edges