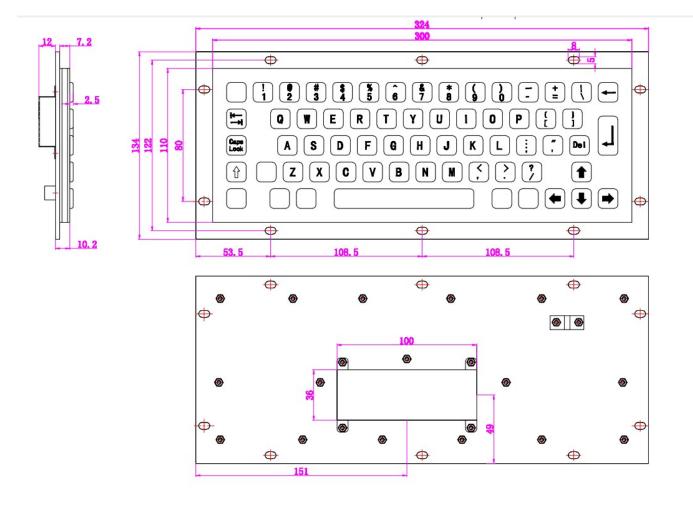

## DRAWING

MATE TECHNOLOGY SHENZHEN LIMITED

info@matend.com | www.matend.com | www.matend.cn

## **SPECIFICATION**

| Number of keys    | 65                                                     |
|-------------------|--------------------------------------------------------|
| Key Switch        | Carbon switch technology                               |
| Switching cycles  | more than 5 million actuation                          |
| Material          | FRONT PANEL: 304 stainless steel, BACK PANEL: aluminum |
| Power Supply      | 5v DC +/-5%                                            |
| Current           | 20mA                                                   |
| Interface         | PS2 or USB at 2,0m                                     |
| EMC Standard      | EN 55032:2015 , EN 55035:2017                          |
| Temperature Range | Operating: -20°C to +55°C, Storage: -30°C to +60°C     |
| Compatibility     | All Windows, Linux, Mac                                |
| Warranty          | 1 year                                                 |
| Certification     | CE/FCC/ RoHS/IP65/IK08                                 |
| Dimensions        | 300.0 x 110.0 mm (Front panel)                         |
| Weight            | 1.0kg                                                  |