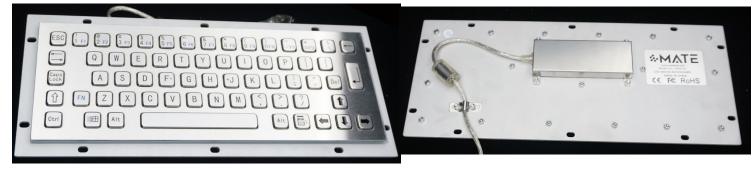

## MKA-65

Mate Keyboard, Metal, 65 keys, Panel Mounted

## **FEATURES**

- High quality SUS 304 stainless steel keyboard
- Horizontally brushed surface
- IP65 waterproof grade, resistance in salty or greasy environments
- Built to withstand harsh environments
- With combination Function Keys F1-12
- Custom layout without any engineering costs
- Panel Mount version with mounting holes along with the edges

## **SPECIFICATION**

| Number of keys    | 65                                                     |
|-------------------|--------------------------------------------------------|
| Key Switch        | Carbon switch technology                               |
| Switching cycles  | more than 5 million actuation                          |
| Material          | FRONT PANEL: 304 stainless steel, BACK PANEL: aluminum |
| Power Supply      | 5v DC +/-5%                                            |
| Current           | 20mA                                                   |
| Interface         | PS2 or USB at 2,0m                                     |
| EMC Standard      | EN 55032:2015 , EN 55035:2017                          |
| Temperature Range | Operating: -20°C to +55°C, Storage: -30°C to +60°C     |
| Compatibility     | All Windows, Linux, Mac                                |
| Warranty          | 1 year                                                 |
| Certification     | CE/FCC/ RoHS/IP65/IK08                                 |
| Dimensions        | 300.0 x 110.0 mm (Front panel)                         |
| Weight            | 1.0kg                                                  |